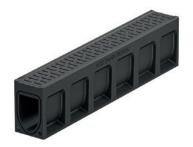

#### ACO Multiline drainage channel

NΜ

#### Load classes

A 15
 C 250
 E 600
 B 125
 D 400
 in accordance with DIN EN 1433

Nominal widths

100, 150, 200, 300, 400, 500

#### Material

Polymer concrete with steel, stainless steel, ductile iron channel

#### Areas of application

| Railway plat                       | Public paths and                   |
|------------------------------------|------------------------------------|
| forms                              | places                             |
| Façade drainage                    | <ul> <li>Parking decks,</li> </ul> |
| Pedestrian                         | car parks                          |
| areas, paths/                      | Ramps/under                        |
| bicycle paths                      | ground car park                    |
| <ul> <li>Light channels</li> </ul> | entrances                          |
|                                    |                                    |