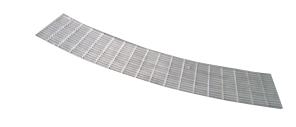

\_ \_ \_ \_ \_ \_ \_ \_ \_ \_ \_ \_ \_

















Longitudinal bar grating in mesh look Ductile iron

Mesh grating

Galvanised steel

Stainless steel

Mesh grating Q<sup>+</sup>

Galvanised steel

Stainless steel



Perforated

Galvanised steel

Stainless steel

grating



Cover plate

Ductile iron

solid

Galvanised steel Ductile iron

Slot channel

Stainless steel

LightPoint



Eyeleds

Plastic

Sideline

Freestyle

grating

Galvanised steel Ductile iron



#### Gratings for ACO PowerDrain

Slot grating Ductile iron



#### Ductile rails for ACO Qmax

Q-FlowQ-GuardQ-RoadDuctile ironDuctile ironDuctile iron



#### Monolith

Monoblock RD Polymer concrete

Polymer

Monoblock PD concrete

KerbDrain Polymer concrete







#### **Special solutions**

Radius channels Stainless steel



#### **ACO DRAIN® line drainage**

#### ACO Multiline drainage channel





NΜ

#### Load classes

A 15
 C 250
 E 600
 B 125
 D 400
 in accordance with DIN EN 1433

Nominal widths

100, 150, 200, 300, 400, 500

#### Material

Polymer concrete with steel, stainless steel, ductile iron channel

#### Areas of application

| Railway plat                       | Public paths and                   |
|------------------------------------|------------------------------------|
| forms                              | places                             |
| Façade drainage                    | <ul> <li>Parking decks,</li> </ul> |
| Pedestrian                         | car parks                          |
| areas, paths/                      | Ramps/under                        |
| bicycle paths