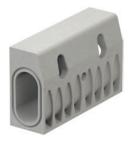

#### ACO XtraDrain drainage channel

#### Load classes

A 15 B 125 C 250 in accordance with DIN EN 1433

#### Nominal widths

100, 150, 200

#### Material

Plastic (PP) with plastic edge, galvanised steel edge

#### Areas of application

 Façade drainage
 Car parks
 Pedestrian areas, paths/ bicycle paths
 Car parks
 Design and light