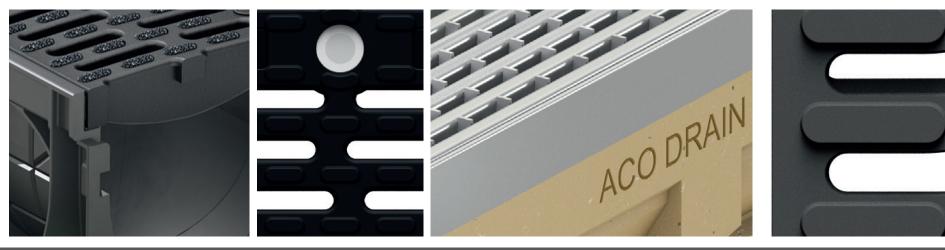

### The aesthetics of the line

ACO DRAIN® surfaces are as diverse as the architectural demands. Function and aesthetics always create a unique relationship.

Be it ductile iron, galvanised steel, stainless steel, plastic or polymer concrete: Our surfaces always suit the situation - or even add aesthetic value. Slotted frames work as a design element in the architectural design; light trails lead the eye into the distance and provide orientation. Individually designed grating systems open the space for inspiration. We invite you to join us on a journey to very special places - thanks also to the creative drainage solutions.

### Line drainage Gratings 6 Slot channels 44 Lighting 66 Monolith 84 Product & Service 94

*Line drainage with grating* 