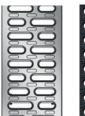

### The aesthetics of the line

ACO DRAIN® surfaces are as diverse as the architectural demands. Function and aesthetics always create a unique relationship.

Be it ductile iron, galvanised steel, stainless steel, plastic or polymer concrete: Our surfaces always suit the situation - or even add aesthetic value. Slotted frames work as a design element in the architectural design; light trails lead the eye into the distance and provide orientation. Individually designed grating systems open the space for inspiration. We invite you to join us on a journey to very special places - thanks also to the creative drainage solutions.

### Line drainage Gratings 6 Slot channels 44 Lighting 66 Monolith 84 Product & Service 94

*Line drainage with grating* 