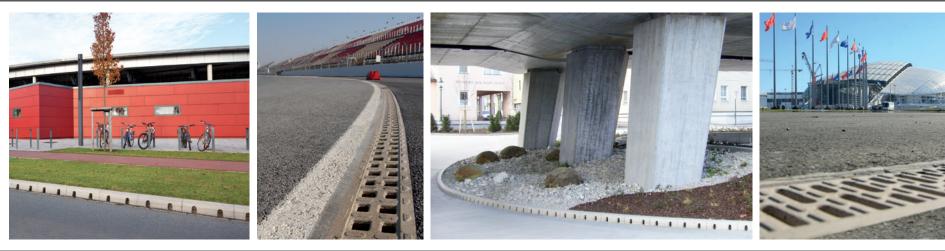

Monolithic line drainage

UNIVERSITY OF APPLIED SCIENCES FOR ENGINEERING AND ECONOMIC Berlin, Germany

KerbDrain

YACHT MARINA Kiel, Germany ■ KerbDrain

CIRCUIT DE CATALUNYA Barcelona, Spain MONOBLOCK

SERVISNI CENTAR Trogir, Croatia MONOBLOCK

#### Monolith

Monoblock RD Polymer concrete

Polymer

Monoblock PD concrete

KerbDrain Polymer concrete

#### ACO Monoblock RD drainage channel

#### Load classes

■ D 400 ■ E 600 ■ F 900 in accordance with DIN EN 1433

#### Nominal widths

100, 200, 300

#### Material

Monolithic polymer concrete

#### Areas of application

| Motorways                    | Logistics facili-                                     |
|------------------------------|-------------------------------------------------------|
| <ul> <li>Airports</li> </ul> | ties and roads                                        |
| Container                    | Roadside                                              |
| transhipment                 | drainage                                              |
| facilities<br>Industrial     | <ul> <li>Water conser-<br/>vation and pro-</li> </ul> |
| surfaces                     | tection surfaces                                      |
| Truck parks                  | <ul> <li>Service stations</li> </ul>                  |