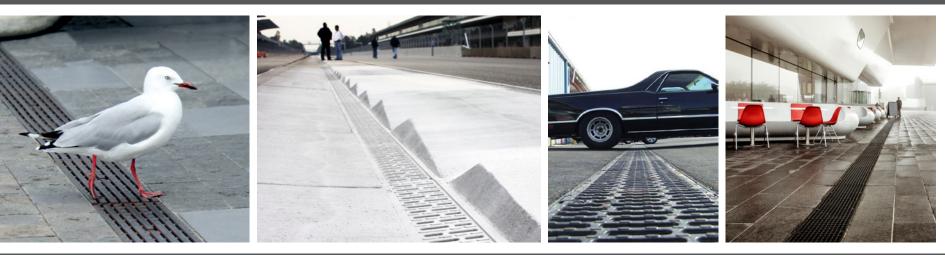

### The aesthetics of the line

ACO DRAIN® surfaces are as diverse as the architectural demands. Function and aesthetics always create a unique relationship.

Be it ductile iron, galvanised steel, stainless steel, plastic or polymer concrete: Our surfaces always suit the situation - or even add aesthetic value. Slotted frames work as a design element in the architectural design; light trails lead the eye into the distance and provide orientation. Individually designed grating systems open the space for inspiration. We invite you to join us on a journey to very special places - thanks also to the creative drainage solutions.

### Line drainage Gratings 6 Slot channels 44 Lighting 66 Monolith 84 Product & Service 94

*Line drainage with grating* 