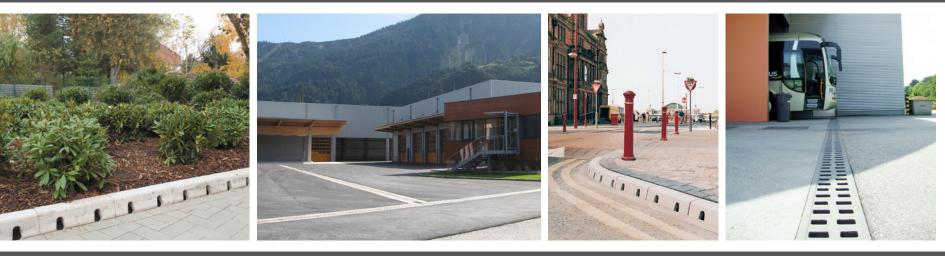

Monolithic line drainage

UNIVERSITY OF APPLIED SCIENCES FOR ENGINEERING AND ECONOMIC Berlin, Germany

KerbDrain

YACHT MARINA Kiel, Germany ■ KerbDrain

CIRCUIT DE CATALUNYA Barcelona, Spain MONOBLOCK

SERVISNI CENTAR Trogir, Croatia MONOBLOCK

#### Monolith

Monoblock RD Polymer concrete

Polymer

Monoblock PD concrete

KerbDrain Polymer concrete

#### ACO Bordsteinentwässerung KerbDrain

#### Load classes

A 15
 B 125
 C 250
 D 400
 in accordance with DIN EN 1433

Structural heights 305 und 480 mm

Material Monolithic polymer concrete

Areas of application

Bridges

 Logistics facilities and roads

 Roadside drainage