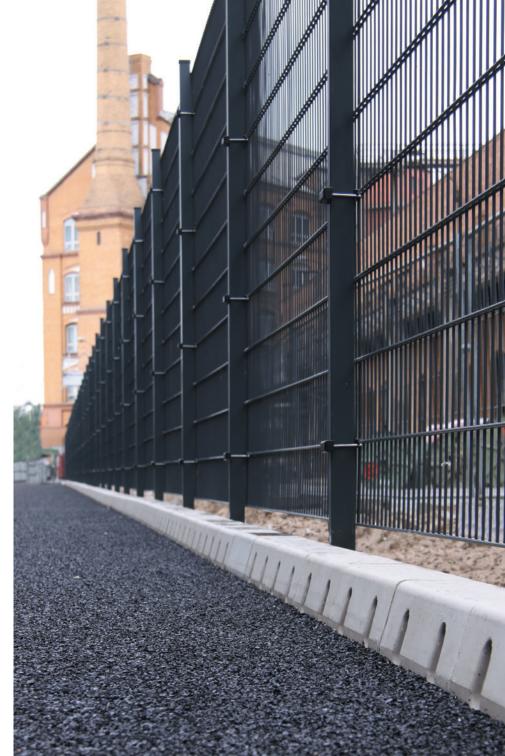

Monolithic line drainage

UNIVERSITY OF APPLIED SCIENCES FOR ENGINEERING AND ECONOMIC Berlin, Germany

KerbDrain

YACHT MARINA Kiel, Germany ■ KerbDrain

CIRCUIT DE CATALUNYA Barcelona, Spain MONOBLOCK

SERVISNI CENTAR Trogir, Croatia MONOBLOCK

#### ACO Bordsteinentwässerung KerbDrain

#### Load classes

A 15
 B 125
 C 250
 D 400
 in accordance with DIN EN 1433

Structural heights 305 und 480 mm

Material Monolithic polymer concrete

Areas of application

Bridges

 Logistics facilities and roads

 Roadside drainage