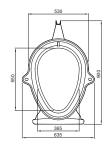

#### ACO Bordsteinentwässerung KerbDrain

#### Load classes

A 15
 B 125
 C 250
 D 400
 in accordance with DIN EN 1433

Structural heights 305 und 480 mm

Material Monolithic polymer concrete

Areas of application

Bridges

 Logistics facilities and roads

 Roadside drainage