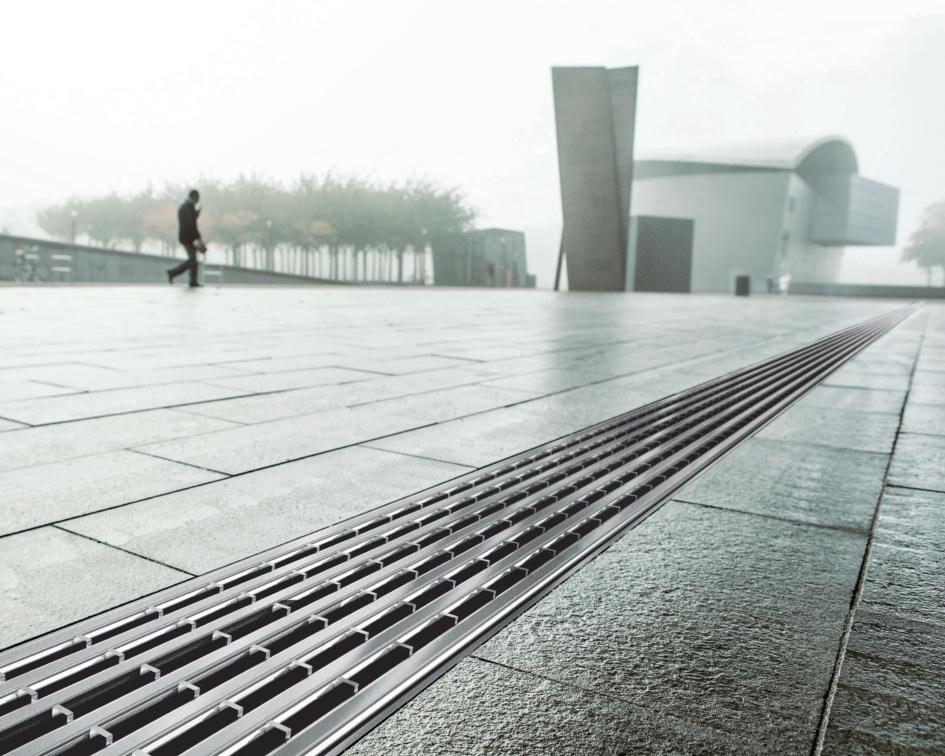

### The aesthetics of the line

ACO DRAIN® surfaces are as diverse as the architectural demands. Function and aesthetics always create a unique relationship.

Be it ductile iron, galvanised steel, stainless steel, plastic or polymer concrete: Our surfaces always suit the situation - or even add aesthetic value. Slotted frames work as a design element in the architectural design; light trails lead the eye into the distance and provide orientation. Individually designed grating systems open the space for inspiration. We invite you to join us on a journey to very special places - thanks also to the creative drainage solutions.

### Line drainage Gratings 6 Slot channels 44 Lighting 66 Monolith 84 Product & Service 94

*Line drainage with grating* 