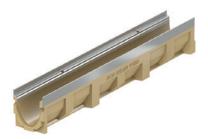

#### ACO Multiline drainage channel

NΜ

#### Load classes

A 15
 C 250
 E 600
 B 125
 D 400
 in accordance with DIN EN 1433

Nominal widths

100, 150, 200, 300, 400, 500

#### Material

Polymer concrete with steel, stainless steel, ductile iron channel

#### Areas of application

| Railway plat                       | Public paths and                   |
|------------------------------------|------------------------------------|
| forms                              | places                             |
| Façade drainage                    | <ul> <li>Parking decks,</li> </ul> |
| Pedestrian                         | car parks                          |
| areas, paths/                      | Ramps/under                        |
| bicycle paths                      | ground car park                    |
| <ul> <li>Light channels</li> </ul> | entrances                          |
|                                    |                                    |