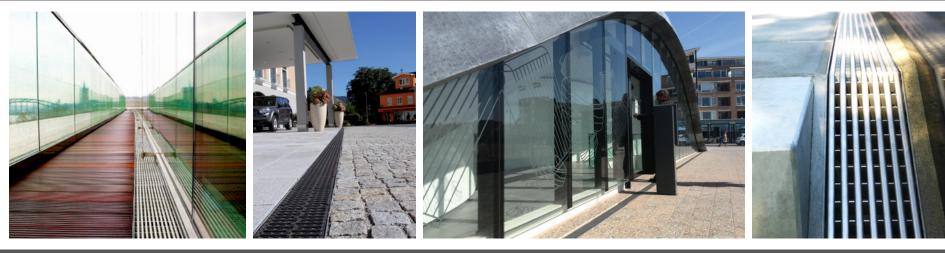

### The aesthetics of the line

ACO DRAIN® surfaces are as diverse as the architectural demands. Function and aesthetics always create a unique relationship.

Be it ductile iron, galvanised steel, stainless steel, plastic or polymer concrete: Our surfaces always suit the situation - or even add aesthetic value. Slotted frames work as a design element in the architectural design; light trails lead the eye into the distance and provide orientation. Individually designed grating systems open the space for inspiration. We invite you to join us on a journey to very special places - thanks also to the creative drainage solutions.