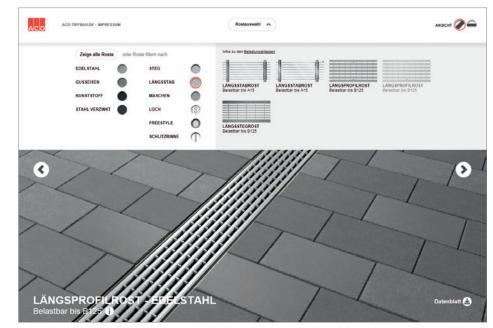

#### Grating configurator

The grating configurator aids choosing the best solution on the basis of visual criteria and different scenarios. The technical data on the selected gratings can be downloaded or saved in a project folder.

www.draindesign.aco

www.aco.com