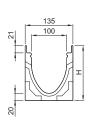

#### ACO Multiline drainage channel

NΜ

#### Load classes

A 15
 C 250
 E 600
 B 125
 D 400
 in accordance with DIN EN 1433

Nominal widths

100, 150, 200, 300, 400, 500

#### Material

Polymer concrete with steel, stainless steel, ductile iron channel

#### Areas of application

| Railway plat                       | Public paths and                   |
|------------------------------------|------------------------------------|
| forms                              | places                             |
| Façade drainage                    | <ul> <li>Parking decks,</li> </ul> |
| Pedestrian                         | car parks                          |
| areas, paths/                      | Ramps/under                        |
| bicycle paths                      | ground car park                    |
| <ul> <li>Light channels</li> </ul> | entrances                          |
|                                    |                                    |