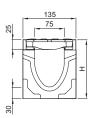

#### ACO Schwerlastrinne PowerDrain

#### Load classes

A 15
 C 250
 E 600
 B 125
 D 400
 F 900
 in accordance with DIN EN 1433

#### Nominal widths

75/100, 125/150, 175/200, 275/300

#### Material

Polymer concrete with ductile iron channels and gratings Areas of application

#### Areas of application

| Bus stations     | Logistics        |
|------------------|------------------|
| Pedestrian areas | facilities       |
| Container        | WHG-Water        |
| transhipping     | conservation     |
| facilities       | and protection   |
| and roads        | surfaces         |
| Industrial       | Service stations |
| surfaces         |                  |
| Car parks        |                  |