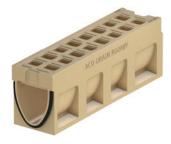

#### ACO XtraDrain drainage channel

#### Load classes

A 15 B 125 C 250 in accordance with DIN EN 1433

#### Nominal widths

100, 150, 200

#### Material

Plastic (PP) with plastic edge, galvanised steel edge

#### Areas of application

 Façade drainage
 Car parks
 Pedestrian areas, paths/ bicycle paths
 Car parks
 Design and light