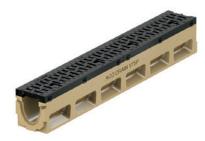

#### ACO XtraDrain drainage channel

#### Load classes

A 15 B 125 C 250 in accordance with DIN EN 1433

#### Nominal widths

100, 150, 200

#### Material

Plastic (PP) with plastic edge, galvanised steel edge

#### Areas of application

 Façade drainage
 Car parks
 Pedestrian areas, paths/ bicycle paths
 Car parks
 Design and light