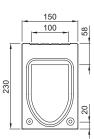

#### ACO XtraDrain drainage channel

#### Load classes

A 15 B 125 C 250 in accordance with DIN EN 1433

#### Nominal widths

100, 150, 200

#### Material

Plastic (PP) with plastic edge, galvanised steel edge

#### Areas of application

 Façade drainage
 Car parks
 Pedestrian areas, paths/ bicycle paths
 Car parks
 Design and light