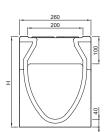

#### ACO Schwerlastrinne PowerDrain

#### Load classes

A 15
 C 250
 E 600
 B 125
 D 400
 F 900
 in accordance with DIN EN 1433

#### Nominal widths

75/100, 125/150, 175/200, 275/300

#### Material

Polymer concrete with ductile iron channels and gratings Areas of application