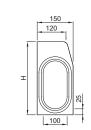

#### ACO Multiline drainage channel

NΜ

#### Load classes

A 15
 C 250
 E 600
 B 125
 D 400
 in accordance with DIN EN 1433

Nominal widths

100, 150, 200, 300, 400, 500

#### Material

Polymer concrete with steel, stainless steel, ductile iron channel

#### Areas of application

| Railway plat                       | Public paths and                   |
|------------------------------------|------------------------------------|
| forms                              | places                             |
| Façade drainage                    | <ul> <li>Parking decks,</li> </ul> |
| Pedestrian                         | car parks                          |
| areas, paths/                      | Ramps/under                        |
| bicycle paths                      | ground car park                    |
| <ul> <li>Light channels</li> </ul> | entrances                          |
|                                    |                                    |